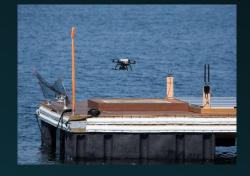

#### US Navy ANTX 17/18 @ NUWC = Traction & Recognition

Autonomous Robotic Devices Wireless Recharging 24/7 Air , Sea, Underwater (C3) Autonomous Remote Surveillance / Intelligence Recognizance for Defense, Border Patrol, and Homeland Security

12 kWh Wireless Charging UAV-UUV / Sustainable Power Generation & Storage / 360 Video & Data Transmission Command Control Remote Monitoring / EV Propulsion