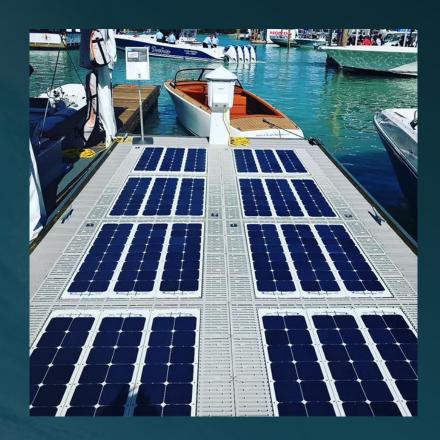

#### Global Floating Dock Market = \$350 Million; Growing to \$470 Million (2024) (Zion Market Research 2018)

#### **Problem Challenge**

Static Infrastructure / No Value Add Undervalued Surface Area High Cost Expense for Electric Demand No Electric Vehicle Charging (EVC) Declining Fossil Fuel Propulsion Services Negative Internal Rate of Return (IRR)

#### **Solution Need = Opportunity**

- ✓ Active Infrastructure / Value Add
- ✓ PV Power Producing Surface Areas
- √ Low / No Cost for Electric Demand
- ✓ EVC Aiding Customer Retention
- ✓ Electric Increased Savings / Revenue
- ✓ IRR > 10%