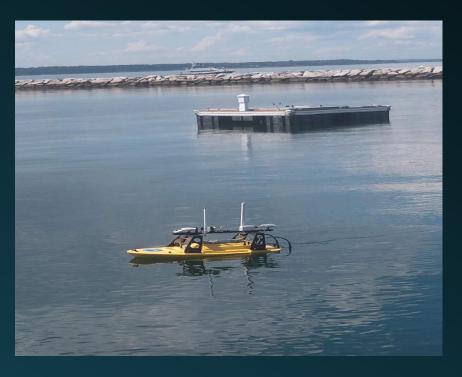

#### US Navy ANTX 17/18 @ NUWC = Traction & Recognition

Autonomous Robotic Devices Wireless Recharging 24/7 Air , Sea, Underwater (C3) Autonomous Remote Surveillance / Intelligence Recognizance for Defense, Border Patrol, and Homeland Security

12 kWh Wireless Charging UAV-UUV / Sustainable Power Generation & Storage / 360 Video & Data Transmission Command Control Remote Monitoring / EV Propulsion

#### **Growing Product Deployments**

Newport Harbor, RI

Barcelona, Spain October 2018

Miami, Florida

**NUWC.** Newport RI