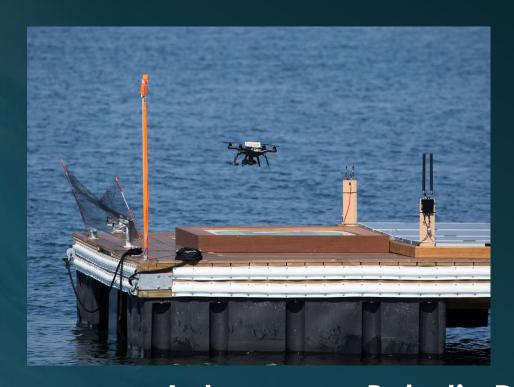

#### US Navy ANTX 17/18 @ NUWC = Traction & Recognition

Autonomous Robotic Devices Wireless Recharging 24/7 Air , Sea, Underwater (C3) Autonomous Remote Surveillance / Intelligence Recognizance for Defense, Border Patrol, and Homeland Security

12 kWh Wireless Charging UAV-UUV / Sustainable Power Generation & Storage / 360 Video & Data Transmission Command Control Remote Monitoring / EV Propulsion