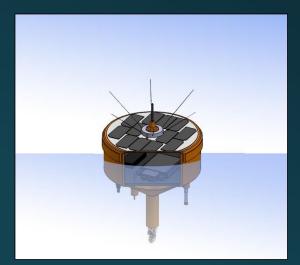

#### US Navy ANTX 17/18 @ NUWC = Traction & Recognition

Autonomous Robotic Devices Wireless Recharging 24/7 Air , Sea, Underwater (C3) Autonomous Remote Surveillance / Intelligence Recognizance for Defense, Border Patrol, and Homeland Security

12 kWh Wireless Charging UAV-UUV / Sustainable Power Generation & Storage / 360 Video & Data Transmission Command Control Remote Monitoring / EV Propulsion