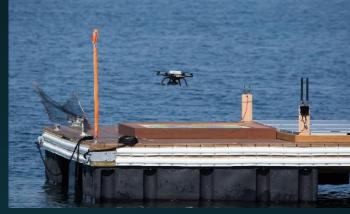

#### US Navy ANTX 17/18 @ NUWC = Traction & Recognition

Autonomous Robotic Devices Wireless Recharging 24/7 Air , Sea, Underwater (C3) Autonomous Remote Surveillance / Intelligence Recognizance for Defense, Border Patrol, and Homeland Security

12 kWh Wireless Charging UAV-UUV / Sustainable Power Generation & Storage / 360 Video & Data Transmission Command Control Remote Monitoring / EV Propulsion