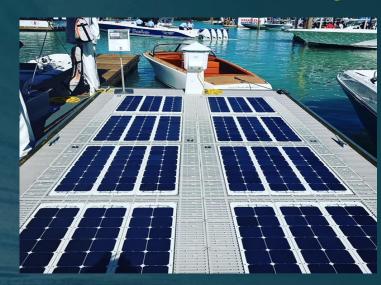

#### Global Floating Dock Market = \$350 Million; Growing to \$470 Million (2024) (Zion Market Research 2018)

#### **Problem Challenge**

Static Infrastructure / No Value Add Undervalued Surface Area High Cost Expense for Electric Demand No Electric Vehicle Charging (EVC) Declining Fossil Fuel Propulsion Services Negative Internal Rate of Return (IRR)

#### **Solution Need = Opportunity**

- ✓ Active Infrastructure / Value Add
- ✓ PV Power Producing Surface Areas
- √ Low / No Cost for Electric Demand
- ✓ EVC Aiding Customer Retention
- ✓ Electric Increased Savings / Revenue
- ✓ IRR > 10%