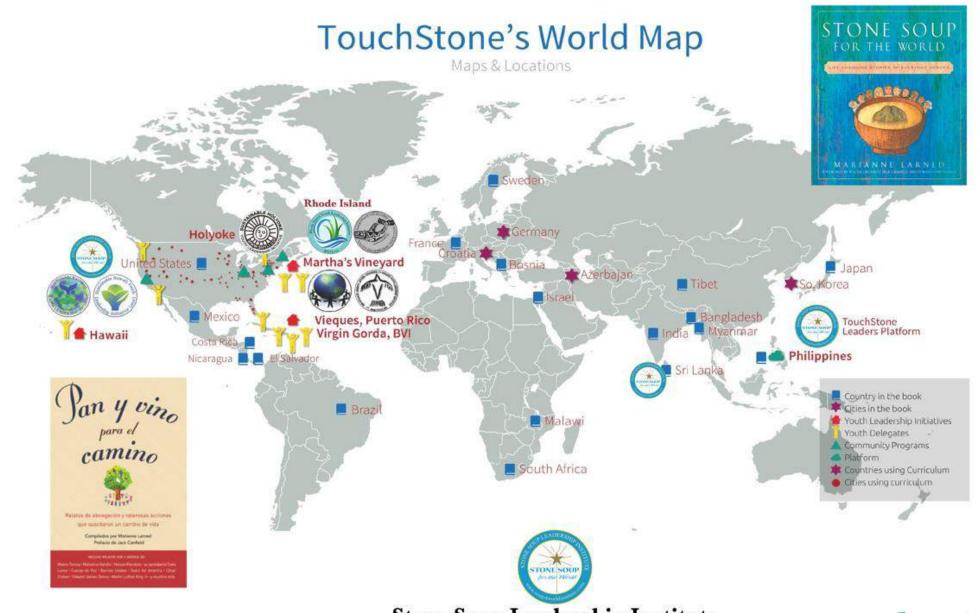

Career Pathways

Blue-Green Jobs

Company Profile

SWDN Survey



**Touch**Stone

# SUSTAINABLE WORKFORCE DEVELOPMENT NETWORK

**Build Your Future** 

Blue Economy Workforce Needs TMA BlueTech Week 2019 San Diego, CA

The Stone Soup Leadership Institute

## **TouchStone Leaders World Map**



**Stone Soup Leadership Institute** 

### **Touch**Stone

STONE SOUP

up4worldin

## About The Stone Soup Leadership Institute

A Global Leader in Designing Innovative Workforce Development Initiatives Life-Planning Tools for Building a Blue-Green Workforce & Sustainable Economy

#### WHAT WE DO

Our world is in urgent need of new leadership, innovative thinking, and action-oriented people who can work together to effectively build a more sustainable world. The Stone Soup Leadership Institute's TouchStone Leaders Platform lights the way for a sustainable future.



Youth experience first-hand, our ocean's fragility with **Sustainable Field Trips**, Multicultural youth and faculty explore ways to engage all people in sustainability projects that reduce social injustice and honor cultural